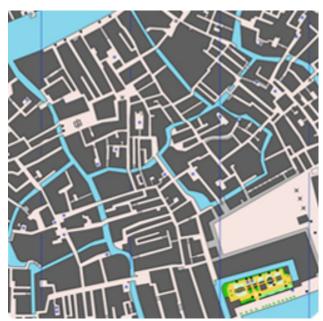

#### **EXAMPLES FROM PREVIOUS MAPS**

Model Event - Murano (VE)

Stage 1<sup>^</sup> - Sprint Venezia Notte

Stage 2<sup>^</sup> - XXXV<sup>°</sup> MOV Venezia

Stage 2<sup>^</sup> - XXXV<sup>°</sup> MOV Venezia