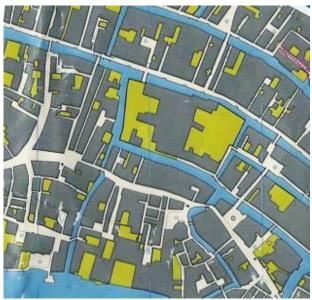

#### **EXAMPLES FROM PREVIOUS MAPS**

Model Event - Murano (VE)

Stage 1<sup>^</sup> - Sprint Venezia Notte

Stage 2<sup>^</sup> - XXXV<sup>°</sup> MOV Venezia

Stage 2<sup>^</sup> - XXXV<sup>°</sup> MOV Venezia