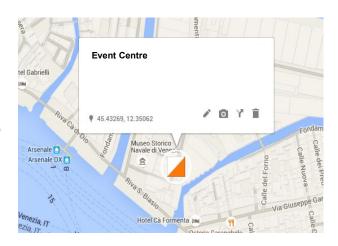

#### **EVENT CENTRE**

Saturday 11<sup>th</sup> – Sunday 12<sup>th</sup> november 2017

**MOV Office – Event centre – Venezia** MOV office, team leaders meeting

C/o Palasport 'G. Gianquinto' Riva S. Biasio, 2132, 30122 Venezia (VE) Coordinate 45.432677, 12.350662