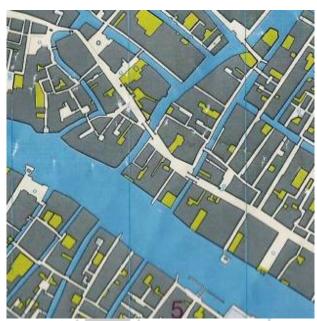

#### **EXAMPLES FROM PREVIOUS MAPS**

Model Event - Murano (VE)

Stage 1<sup>^</sup> - Sprint Venezia Notte

Stage 2<sup>^</sup> - XXXV<sup>°</sup> MOV Venezia

Stage 2<sup>^</sup> - XXXV<sup>°</sup> MOV Venezia