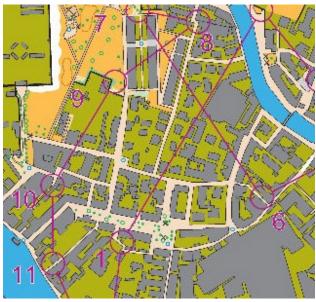

#### **EXAMPLES FROM PREVIOUS MAPS**

Model Event - Murano (VE)

Stage 1<sup>^</sup> - Sprint Venezia Notte

Stage 2<sup>^</sup> - XXXV<sup>°</sup> MOV Venezia

Stage 2<sup>^</sup> - XXXV<sup>°</sup> MOV Venezia